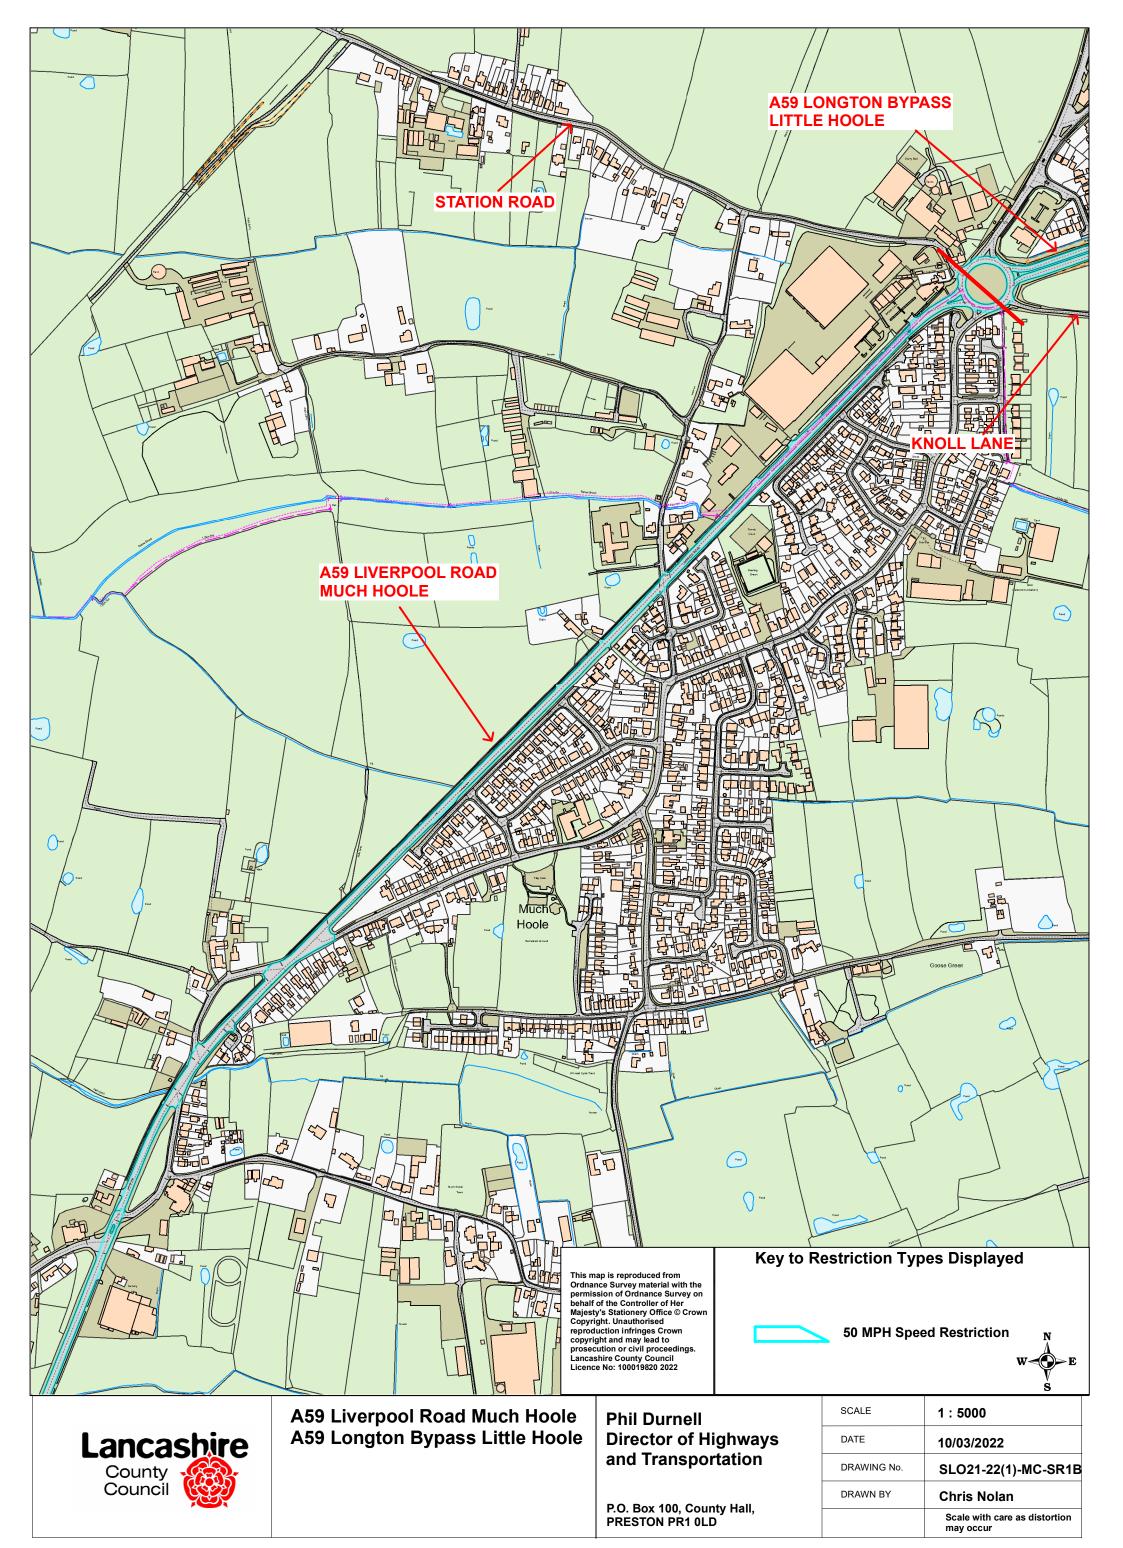

**A59 Longton Bypass Longton** 

**Gill Lane Little Hoole Gill Lane Longton** 

and Transportation

P.O. Box 100, County Hall, PRESTON PR1 0LD

| SCALE       | 1 : 5000                                |
|-------------|-----------------------------------------|
| DATE        | 10/03/2022                              |
| DRAWING No. | SLO21-22(1)-MC-SR1C                     |
| DRAWN BY    | Chris Nolan                             |
|             | Scale with care as distortion may occur |