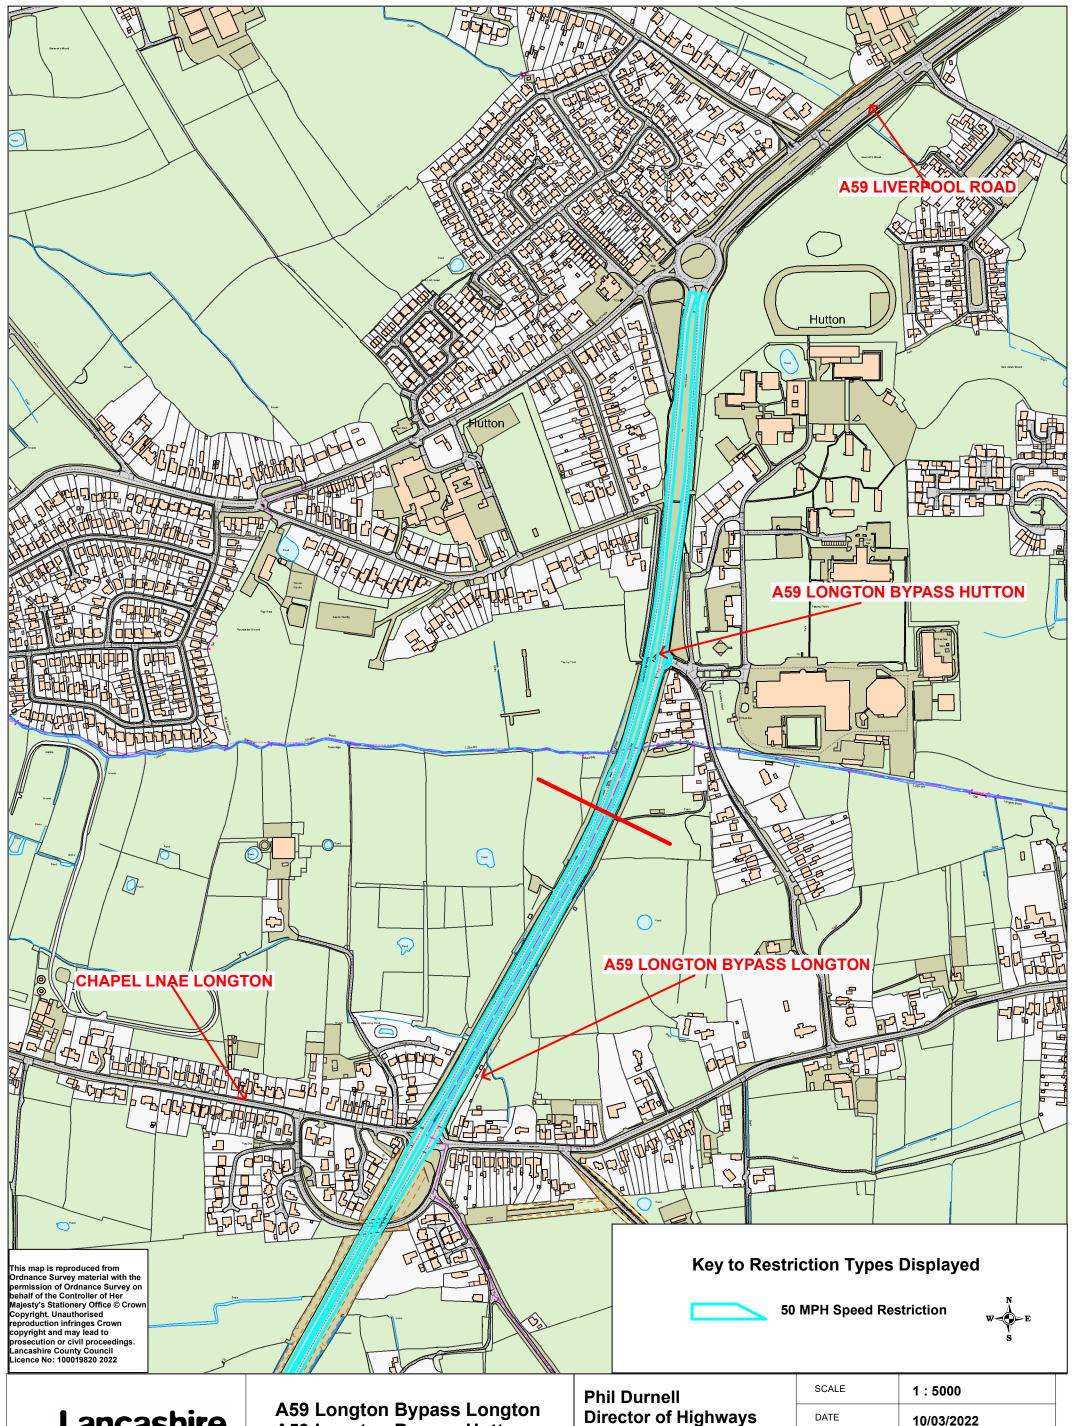

**A59 Longton Bypass Longton** 

Phil Durnell Director of Highways and Transportation

P.O. Box 100, County Hall, PRESTON PR1 0LD

| SCALE       | 1:5000                                  |
|-------------|-----------------------------------------|
| DATE        | 10/03/2022                              |
| DRAWING No. | SLO21-22(1)-MC-SR1D                     |
| DRAWN BY    | Chris Nolan                             |
|             | Scale with care as distortion may occur |

**A59 Longton Bypass Hutton** 

**Director of Highways** and Transportation

P.O. Box 100, County Hall, PRESTON PR1 0LD

| SCALE       | 1:5000                                  |
|-------------|-----------------------------------------|
| DATE        | 10/03/2022                              |
| DRAWING No. | SLO21-22(1)-MC-SR1E                     |
| DRAWN BY    | Chris NNolan                            |
|             | Scale with care as distortion may occur |