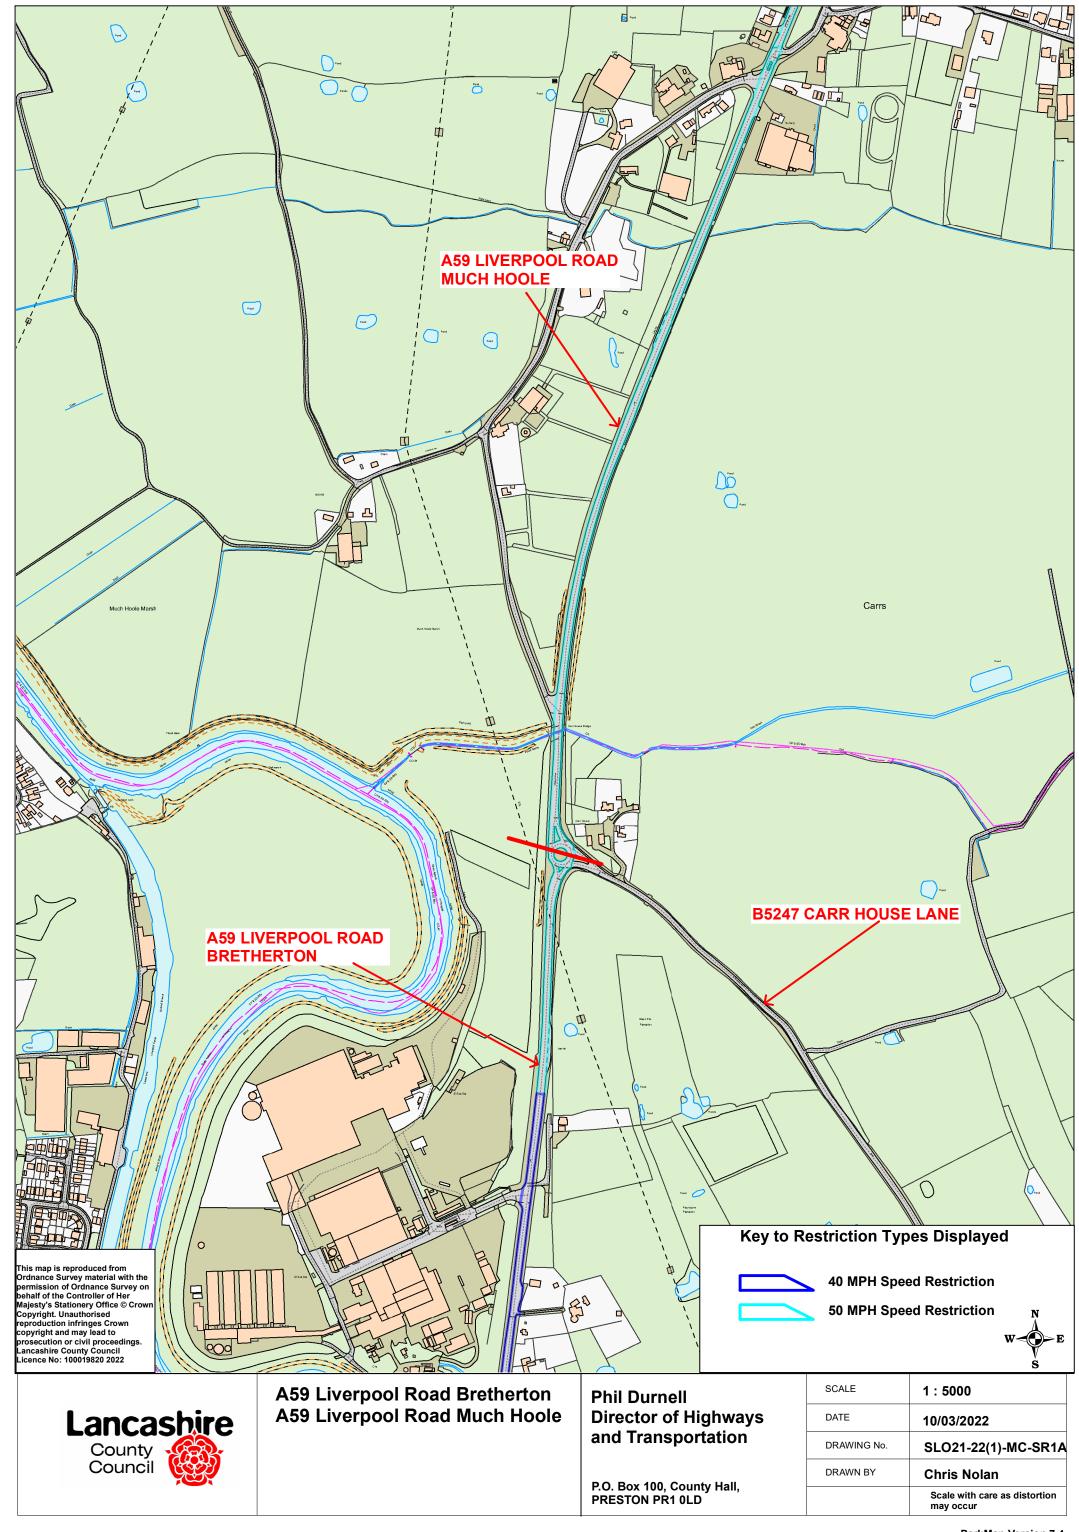

**A59 Longton Bypass Longton** 

**Gill Lane Little Hoole Gill Lane Longton** 

and Transportation

P.O. Box 100, County Hall, PRESTON PR1 0LD

| SCALE       | 1 : 5000                                |
|-------------|-----------------------------------------|
| DATE        | 10/03/2022                              |
| DRAWING No. | SLO21-22(1)-MC-SR1C                     |
| DRAWN BY    | Chris Nolan                             |
|             | Scale with care as distortion may occur |