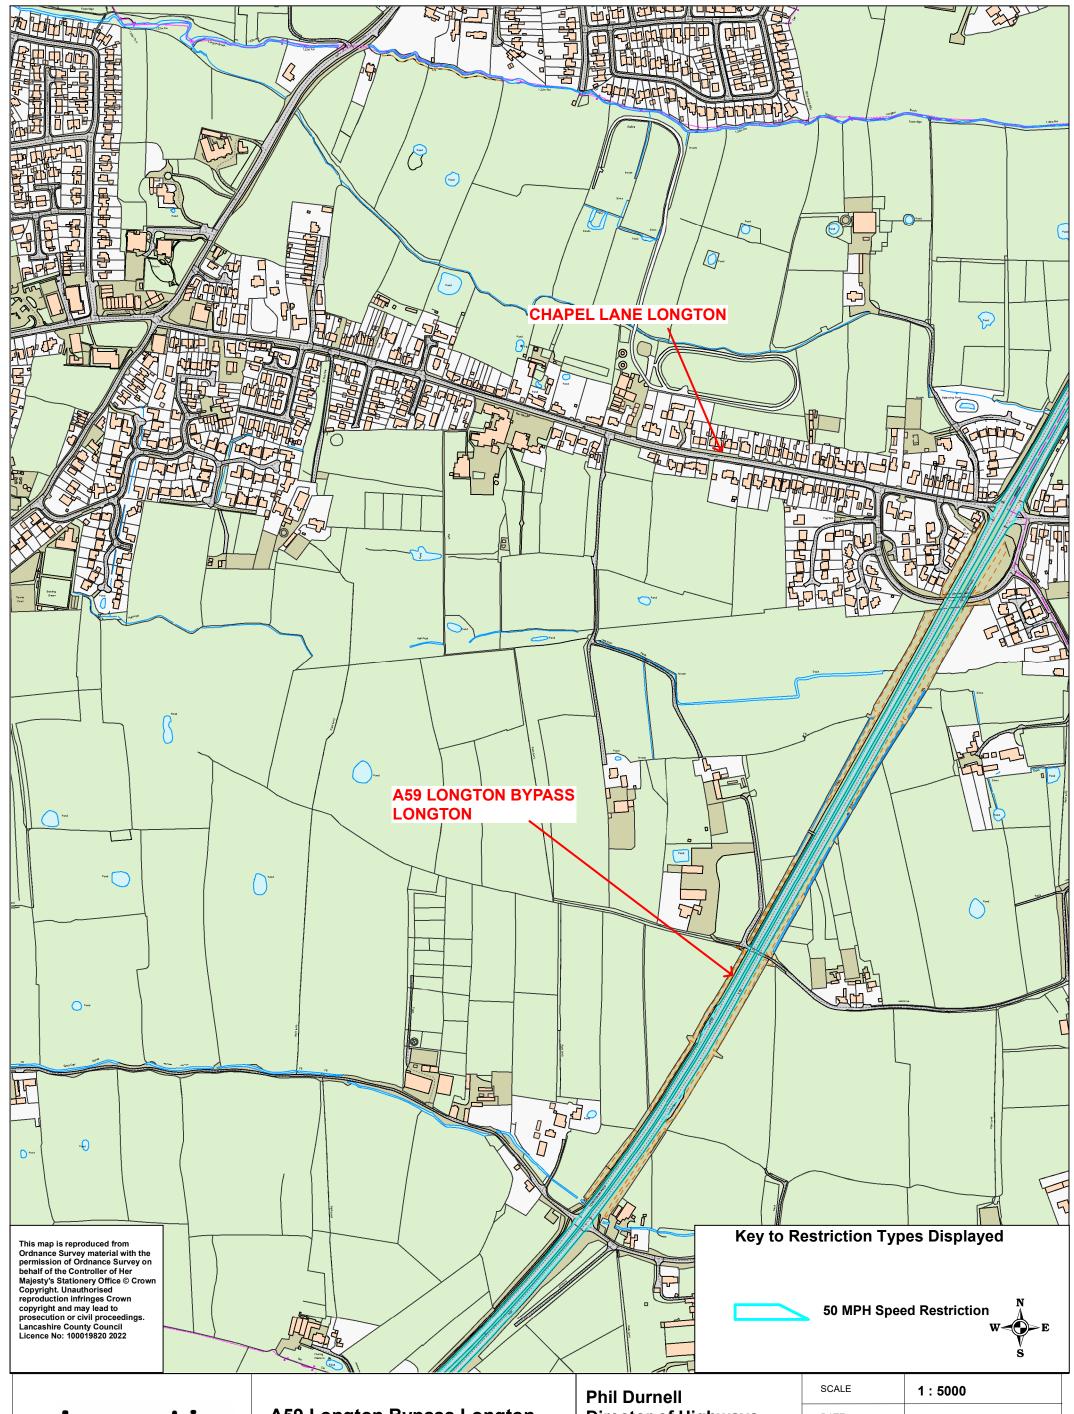

**A59 Longton Bypass Longton** 

Phil Durnell Director of Highways and Transportation

P.O. Box 100, County Hall, PRESTON PR1 0LD

| SCALE       | 1:5000                                  |
|-------------|-----------------------------------------|
| DATE        | 10/03/2022                              |
| DRAWING No. | SLO21-22(1)-MC-SR1D                     |
| DRAWN BY    | Chris Nolan                             |
|             | Scale with care as distortion may occur |