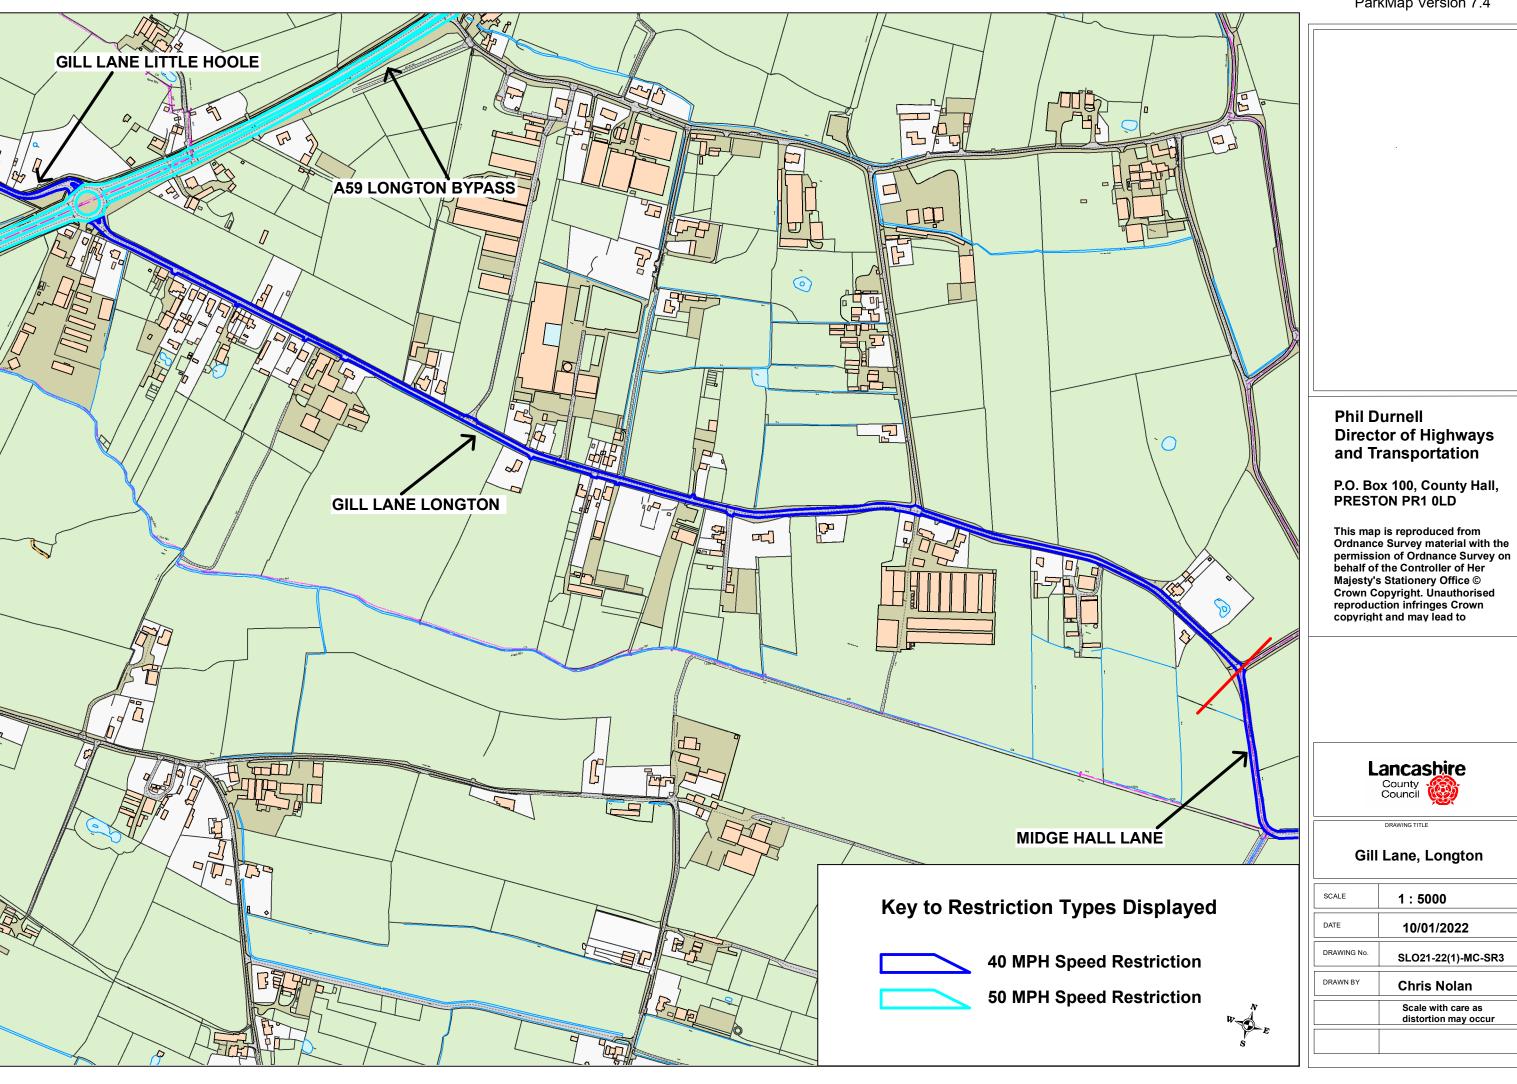

**A59 Longton Bypass Longton** 

**Gill Lane Little Hoole Gill Lane Longton** 

and Transportation

P.O. Box 100, County Hall, PRESTON PR1 0LD

| SCALE       | 1 : 5000                                |
|-------------|-----------------------------------------|
| DATE        | 10/03/2022                              |
| DRAWING No. | SLO21-22(1)-MC-SR1C                     |
| DRAWN BY    | Chris Nolan                             |
|             | Scale with care as distortion may occur |