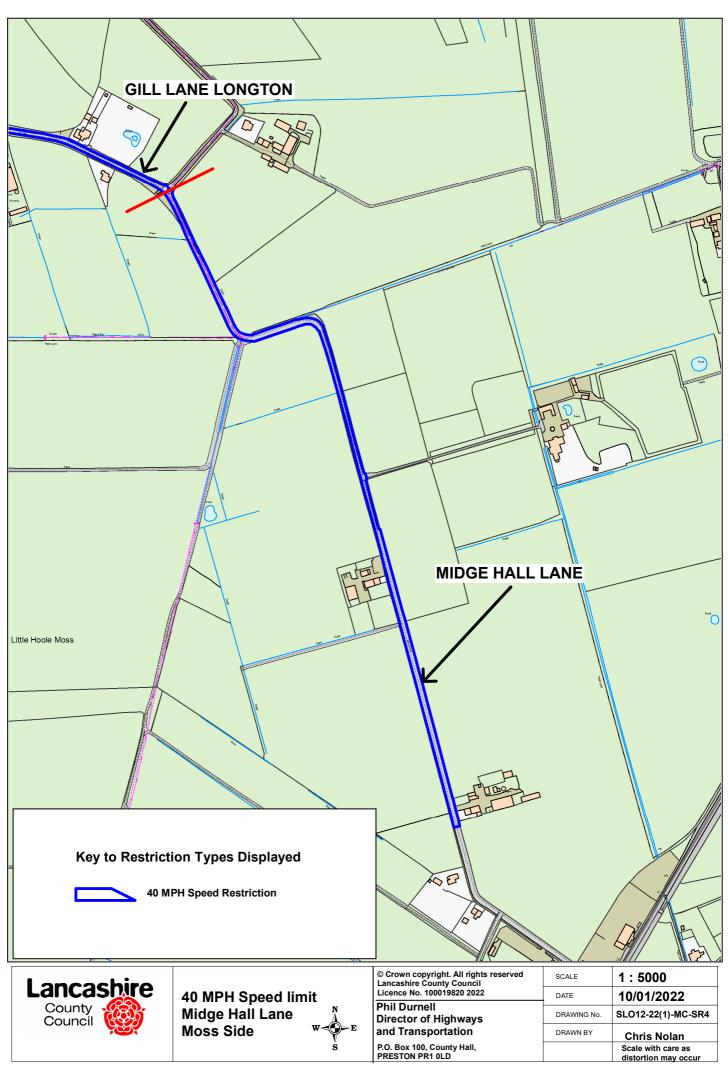

**A59 Longton Bypass Longton** 

**Gill Lane Little Hoole Gill Lane Longton** 

and Transportation

P.O. Box 100, County Hall, PRESTON PR1 0LD

| SCALE       | 1 : 5000                                |
|-------------|-----------------------------------------|
| DATE        | 10/03/2022                              |
| DRAWING No. | SLO21-22(1)-MC-SR1C                     |
| DRAWN BY    | Chris Nolan                             |
|             | Scale with care as distortion may occur |