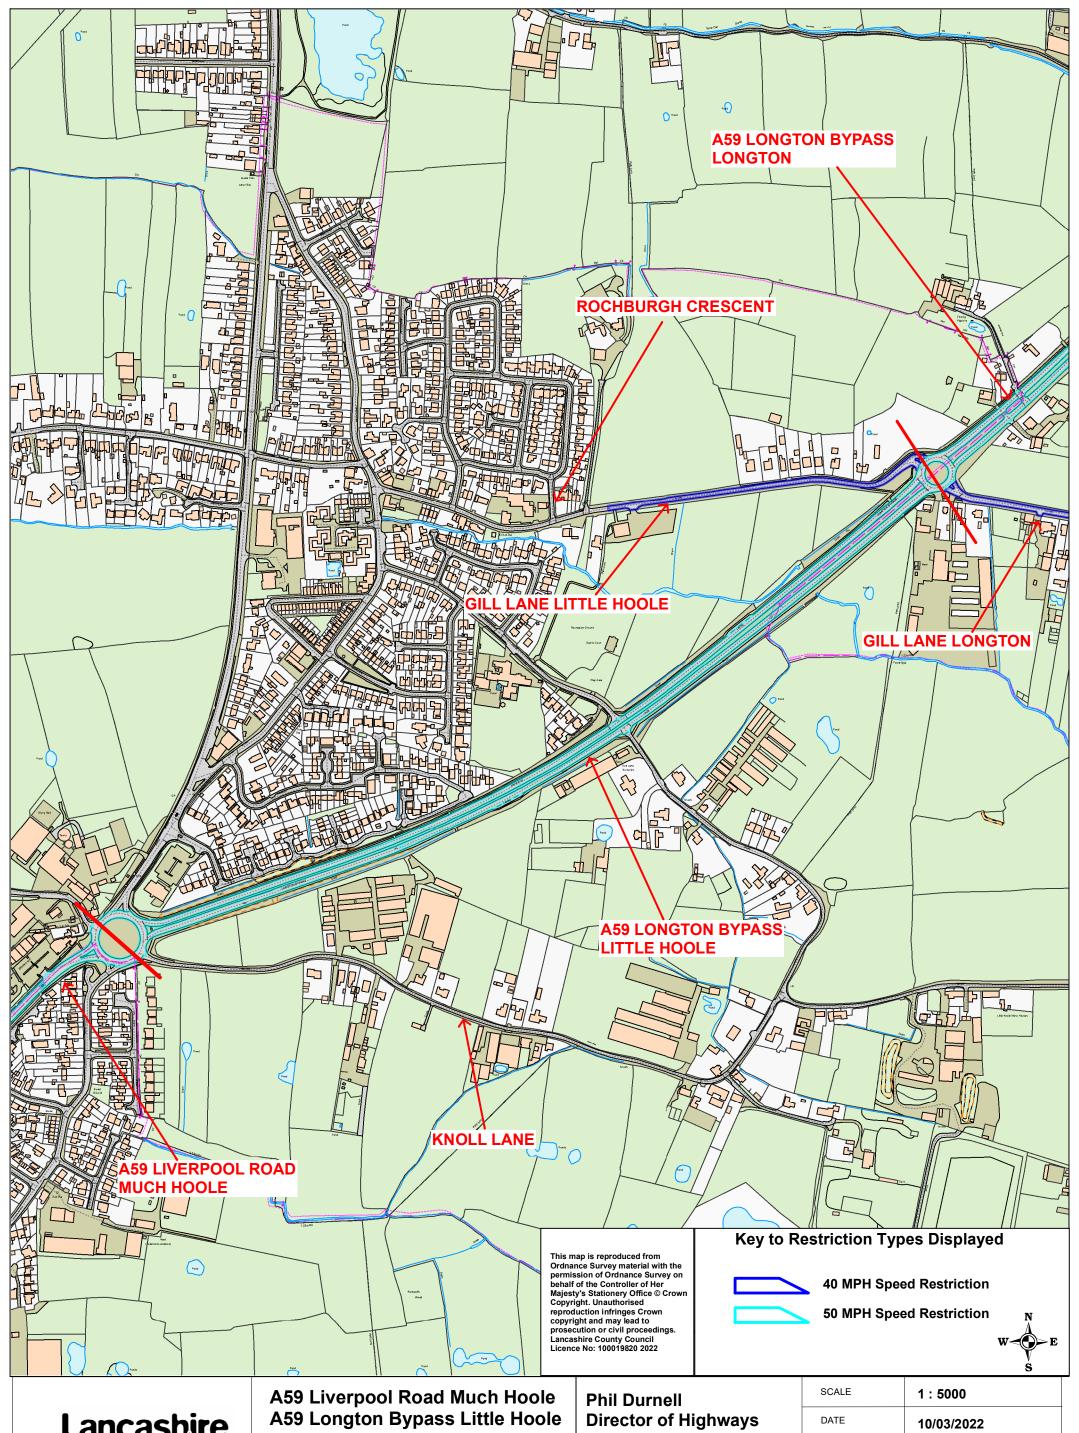

**A59 Longton Bypass Longton** 

Phil Durnell Director of Highways and Transportation

P.O. Box 100, County Hall, PRESTON PR1 0LD

| SCALE       | 1:5000                                  |
|-------------|-----------------------------------------|
| DATE        | 10/03/2022                              |
| DRAWING No. | SLO21-22(1)-MC-SR1D                     |
| DRAWN BY    | Chris Nolan                             |
|             | Scale with care as distortion may occur |